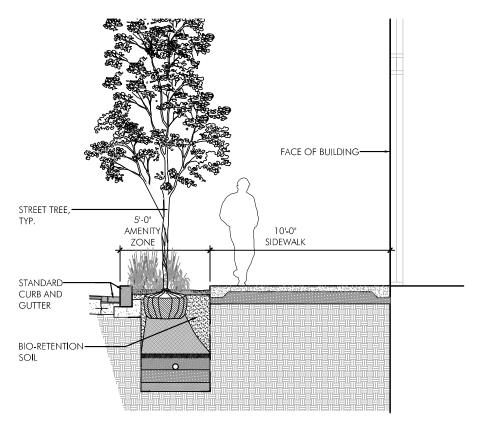

400 Florida Avenue | Washington DC

FLORIDA AVENUE NE

MAY 10, 2016 L002

Roof Level Landscape Plan

PENTHOUSE GREEN ROOF

ROOF LEVEL GREEN ROOF —

FLORIDA AVENUE - STREET SECTIONS

SCALE: 3/16" = 1'-0"

4TH STREET - STREET SECTIONS SCALE: 3/16" = 1'-0"

5TH STREET - STREET SECTIONS

SCALE: 3/16" = 1'-0"

**PUD SET** 

400 Florida Avenue | Washington DC

FLORIDA AVENUE TREE Acer rubrum - Red Maple

4th AND 5th STREET TREE Quercus lyrata 'QLFTB' P.P 13470 - Highbeam Overcup Oak