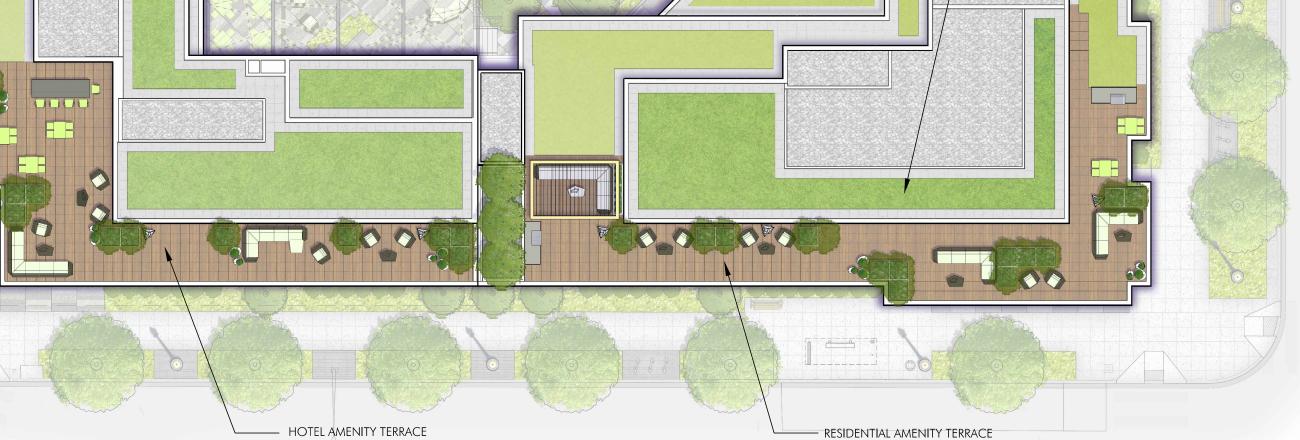

4TH STREET - STREET SECTIONS SCALE: 3/16" = 1'-0"

5TH STREET - STREET SECTIONS

SCALE: 3/16" = 1'-0"

**PUD SET** 

400 Florida Avenue | Washington DC

FLORIDA AVENUE TREE Acer rubrum - Red Maple

4th AND 5th STREET TREE Quercus lyrata 'QLFTB' P.P 13470 - Highbeam Overcup Oak