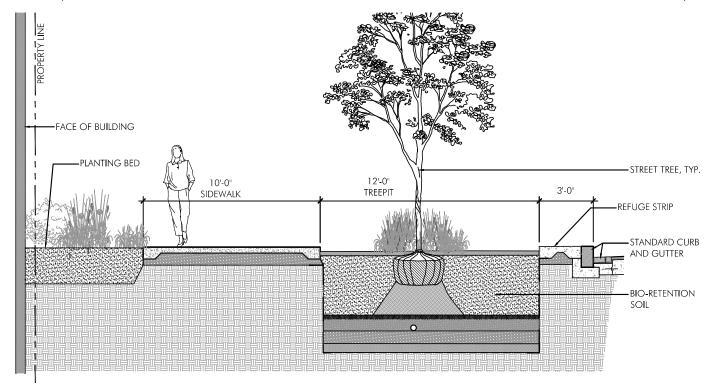

400 Florida Avenue | Washington DC

FLORIDA AVENUE NE

MAY 10, 2016 L002

Roof Level Landscape Plan

PENTHOUSE GREEN ROOF

ROOF LEVEL GREEN ROOF —

FLORIDA AVENUE - STREET SECTIONS

SCALE: 3/16" = 1'-0"

4TH STREET - STREET SECTIONS SCALE: 3/16" = 1'-0"

5TH STREET - STREET SECTIONS

SCALE: 3/16" = 1'-0"

**PUD SET** 

400 Florida Avenue | Washington DC

FLORIDA AVENUE TREE Acer rubrum - Red Maple

4th AND 5th STREET TREE Quercus lyrata 'QLFTB' P.P 13470 - Highbeam Overcup Oak